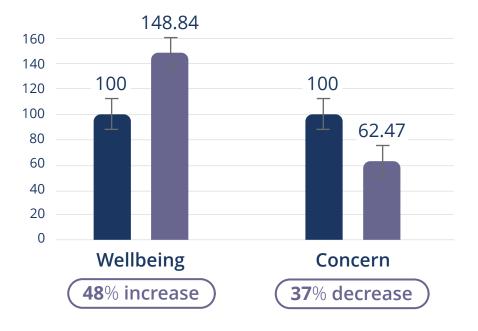

## The Numbers Speak for Themselves MagHealy Atmosphere Study\*

In a study on the MagHealy Atmosphere programs "Holistic Health" and "Sleep", participants showed an average 48% increase in wellbeing and an average 37% decrease in concerns.

The effect size of this trial was large for the increase in wellbeing and very large for the decrease in concerns.