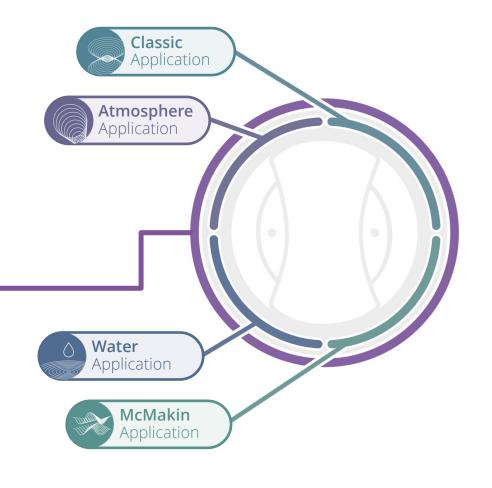

### ONE DEVICE, FOUR INNOVATIONS

MagHealy offers four unique and powerful applications: Classic, Water, Atmosphere and McMakin. Choose your personal support for a variety of situations.

# MagHealy Classic Application

# MagHealy Atmosphere Application

## MagHealy Water Application

# MagHealy McMakin Application