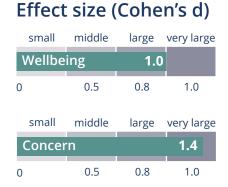

# Supported by Numbers! MagHealy Classic Study\*

In a study on the two MagHealy Classic Programs "Positive Mood" and "Regeneration", participants showed an average 57% increase in wellbeing and an average 32% decrease in concerns. The assessment of the Burnout Index was measured with an average 28% decrease and an average 44% increase in the Current Mood Index.

The effect size of this trial was large for the decrease in Burnout Index and very large for the increase in wellbeing, the decrease in concerns and increase in the Current Mood Index.

### Pre/Post Comparison MagHealy Classic

### Effect size (Cohen's d)

| small           | middle     | large              | very large |
|-----------------|------------|--------------------|------------|
| Wellbeing       |            | 1.12               |            |
| 0               | 0.5        | 0.8                | 1.0        |
| small           | middle     | large              | very large |
| Concer          | 'n         |                    | 1.51       |
| 0               | 0.5        | 0.8                | 1.0        |
|                 |            |                    |            |
| small           | middle     | large              | very large |
| small<br>Burnou |            | large<br>0.94      | very large |
|                 |            |                    | very large |
| Burnou          | ıt         | 0.94               |            |
| Burnou<br>0     | u <b>t</b> | <b>0.94</b><br>0.8 | 1.0        |