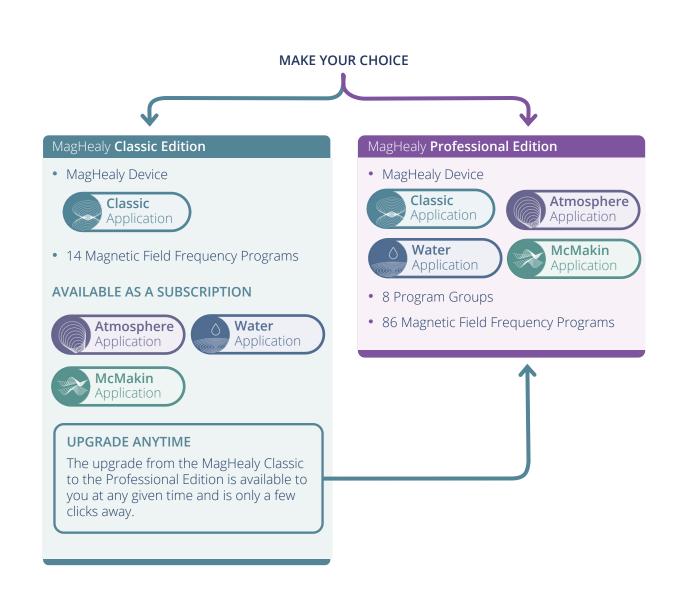

# MagHealy Subscriptions Pick the MagHealy Edition That Suits Your Needs

Whether you're looking for a lifetime, full-package plan with the MagHealy Professional Edition or the chance to mix and match with subscriptions using the MagHealy Classic Edition, we've got you covered. Select the MagHealy Edition that is right for you.

## Go All in With the **MagHealy Professional Edition**

With the MagHealy Professional Edition, settle for nothing less than the best. This all-in-one solution offers a staggering 86 unique Magnetic Field Frequency Programs, drawn from the original MagHealy Applications: Classic, Atmosphere, Water and McMakin.

### MagHealy Professional Edition

- "4-in-1" one device, four innovative applications
- Benefit from a selection of 8 Program Groups and a total of 86 unique Magnetic Field Frequency Programs
- Harmonization for your body, mind and environment

# Versatility in Your Hand With the MagHealy Classic Edition

The MagHealy Classic Edition is just the beginning of your tailored experience with the all-new MagHealy subscription model. Get lifetime access with the Classic Edition and build it up from there with additional subscriptions of your choice.

### Personalize Your Experience With the MagHealy Subscription Model

On top of the Classic Application, you have the MagHealy Atmosphere, Water and McMakin Applications available to you as subscriptions for a period of either one, three, six or even twelve months.