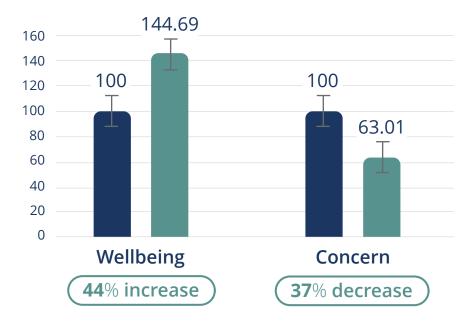

### MagHealy McMakin Study\*

In a study on the MagHealy McMakin Application programs "Brain Harmony" and "Vagus Harmony", participants showed an average 44% increase in wellbeing and an average 37% decrease in concerns.

The effect size of this study was large for the increase in wellbeing and very large for the decrease in concerns.