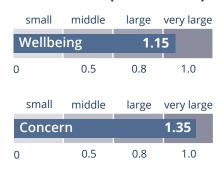

## The Numbers Speak for Themselves MagHealy Atmosphere Study\*

In a study on the MagHealy Atmosphere programs "Holistic Health" and "Sleep", participants showed an average 48% increase in wellbeing and an average 37% decrease in concerns.

The effect size of this trial was large for the increase in wellbeing and very large for the decrease in concerns.

### Pre/Post Comparison MagHealy Atmosphere

### Effect size (Cohen's d)

| small     | middle | large | very large |
|-----------|--------|-------|------------|
| Wellbeing |        | 1.0   |            |
| 0         | 0.5    | 0.8   | 1.0        |
| small     | middle | large | very large |
| Concer    | 'n     |       | 1.5        |
| 0         | 0.5    | 0.8   | 1.0        |