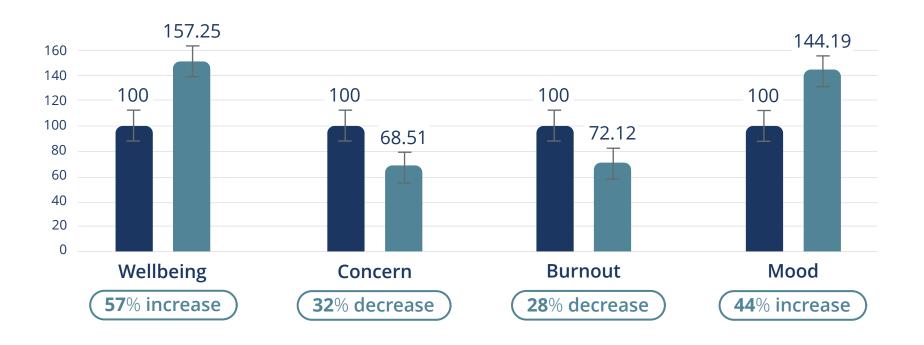

# Supported by Numbers! MagHealy Classic Study\*

In a study on the two MagHealy Classic Programs "Positive Mood" and "Regeneration", participants showed an average 57% increase in wellbeing and an average 32% decrease in concerns. The assessment of the Burnout Index was measured with an average 28% decrease and an average 44% increase in the Current Mood Index.

The effect size of this trial was large for the decrease in Burnout Index and very large for the increase in wellbeing, the decrease in concerns and increase in the Current Mood Index.

### Pre/Post Comparison MagHealy Classic