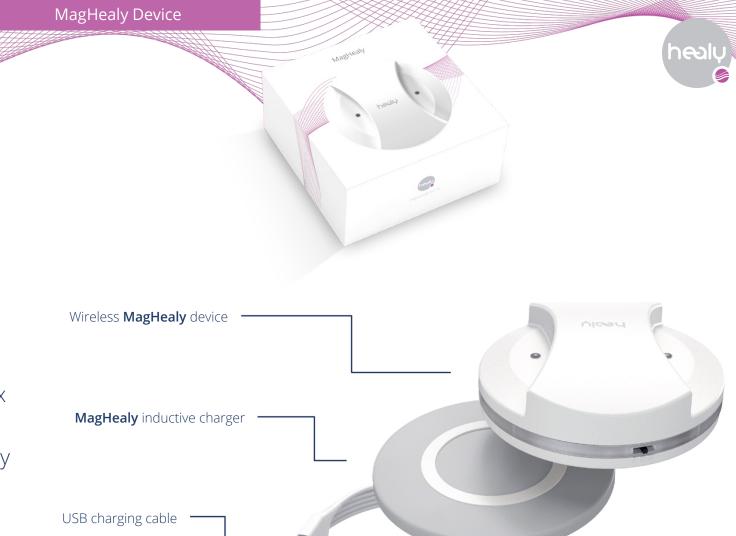

### What's in the Box?

#### The Perfect Match!

MagHealy comes with an exclusive packaging design and what's inside the box is equally impressive. Besides the MagHealy device, you will also find a comprehensive accessories box including an inductive charger, a USB-C charging cable and a manual providing an easy start.

All components are of a classy design and coordinated with each other, so that MagHealy is always the center of attention, just as it should be.