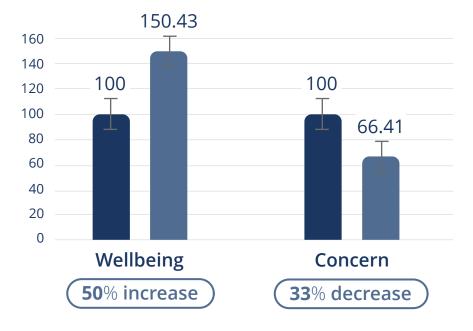

# More Than Just Water! MagHealy Water Study\*

In a study on the MagHealy Water programs "Fitness", "Energy" and "Cell Harmony", participants showed an average 50% increase in wellbeing and an average 33% decrease in concerns.

The effect size of this study was very large for decrease in concerns.